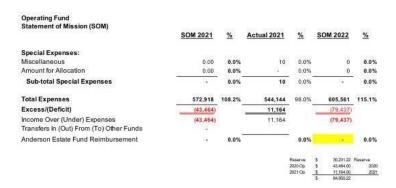

- 4. **Approve 2022 Statement of Mission (Budget) See ATTACHMENT B:** The spreadsheet for the 2022 Operating SOM was presented. The income from pledges is lower than last year, but additional pledges may arrive since that happened last year. Recommend that we keep the budget based on what we know our income will be and revisit in June if necessary.
  - a. Personnel committee used a Cost-of-Living Adjustment for staff increase of 3.9% for all positions that have been in place for all year. Fr. Noah's salary was increased to bring in line with Diocesan recommendation as he had remained at the apprentice rate throughout last year.
  - b. The Diocesan Assessment amount is based on the lower option provided by the Diocese. Jack explained the reason for the lower number.
  - c. Other expense changes were based on best understanding of priorities and information from prior years, etc. Goal was to be conservative. Canterbury's budget decreased based on Fr. Noah's recommendation because the Diocese provides additional funds that cover much of the Canterbury expenses. The Vestry Retreat line item is higher than the prior year (which was zero) for the Partnership for ReNewal consultant. Outreach did not increase because we are trying to keep expenses within a reasonable budget. Regarding Maintenance contracts; Johnson Controls increased, but the budget reflects the higher number to be conservative.
  - d. Most other line items are similar to last year. Printing increased due to increased costs related to COVID, etc..
  - e. Total expenses are higher than last year. Income does not cover all the budget for 2022 by a deficit of \$79,437.38.
  - f. The deficit will be covered by: (1) the \$43,000 unused Operating Fund reserve, (2) \$11,000 net income from 2021, and (3) \$30,231 from the Reserve Fund that exceeds the 3 months reserve. Those amounts total \$83,859. This amount is enough to cover the 2022 deficit.

## g. Questions -

- i. Question was asked about the cost of the Vestry Retreat and was this the best time to have the visioning work take place. Mtr. Suz explained that it is critical that we invest in planning for our church's future direction.
- ii. Bill McDaniel explained the importance of Family Ministry and getting people back to church, which is one of the ministries that has increased in the budget. Jen Ellison explained why families aren't coming. She believes we need to improve the social aspect for parents and children, such as the Sunday breakfast.
- iii. Harry Morse believes that COVID will begin to decrease in Spring so we can start to add back the things that attracted people to church. Mtr. Suz said that some of the delay in restarting in-person activities is not enough volunteers to implement things like Sunday breakfast. However, we will get there it will take time, faith, and prayer.
- iv. Question from Beth Kunkel about reducing thermostats to reduce utility costs Jack McKenna replied that we could save some small amount in utility, but he is not sure how much difference that will make.
- v. The Anderson Fund reimbursement will be revisited in June when see if we can make the payment based on the status of funds at that time.
- vi. Bill Purkerson noted that we need to have conversations with people that we are not seeing in church now to discern why they have not returned.

<u>Vote to approve 2022 Statement of Mission for Church mission operations</u> – Harry Morse made a motion to approve, Mary Lou Sigsby seconded the motion. The motion was approved by everyone, except Beth Kunkel abstained.